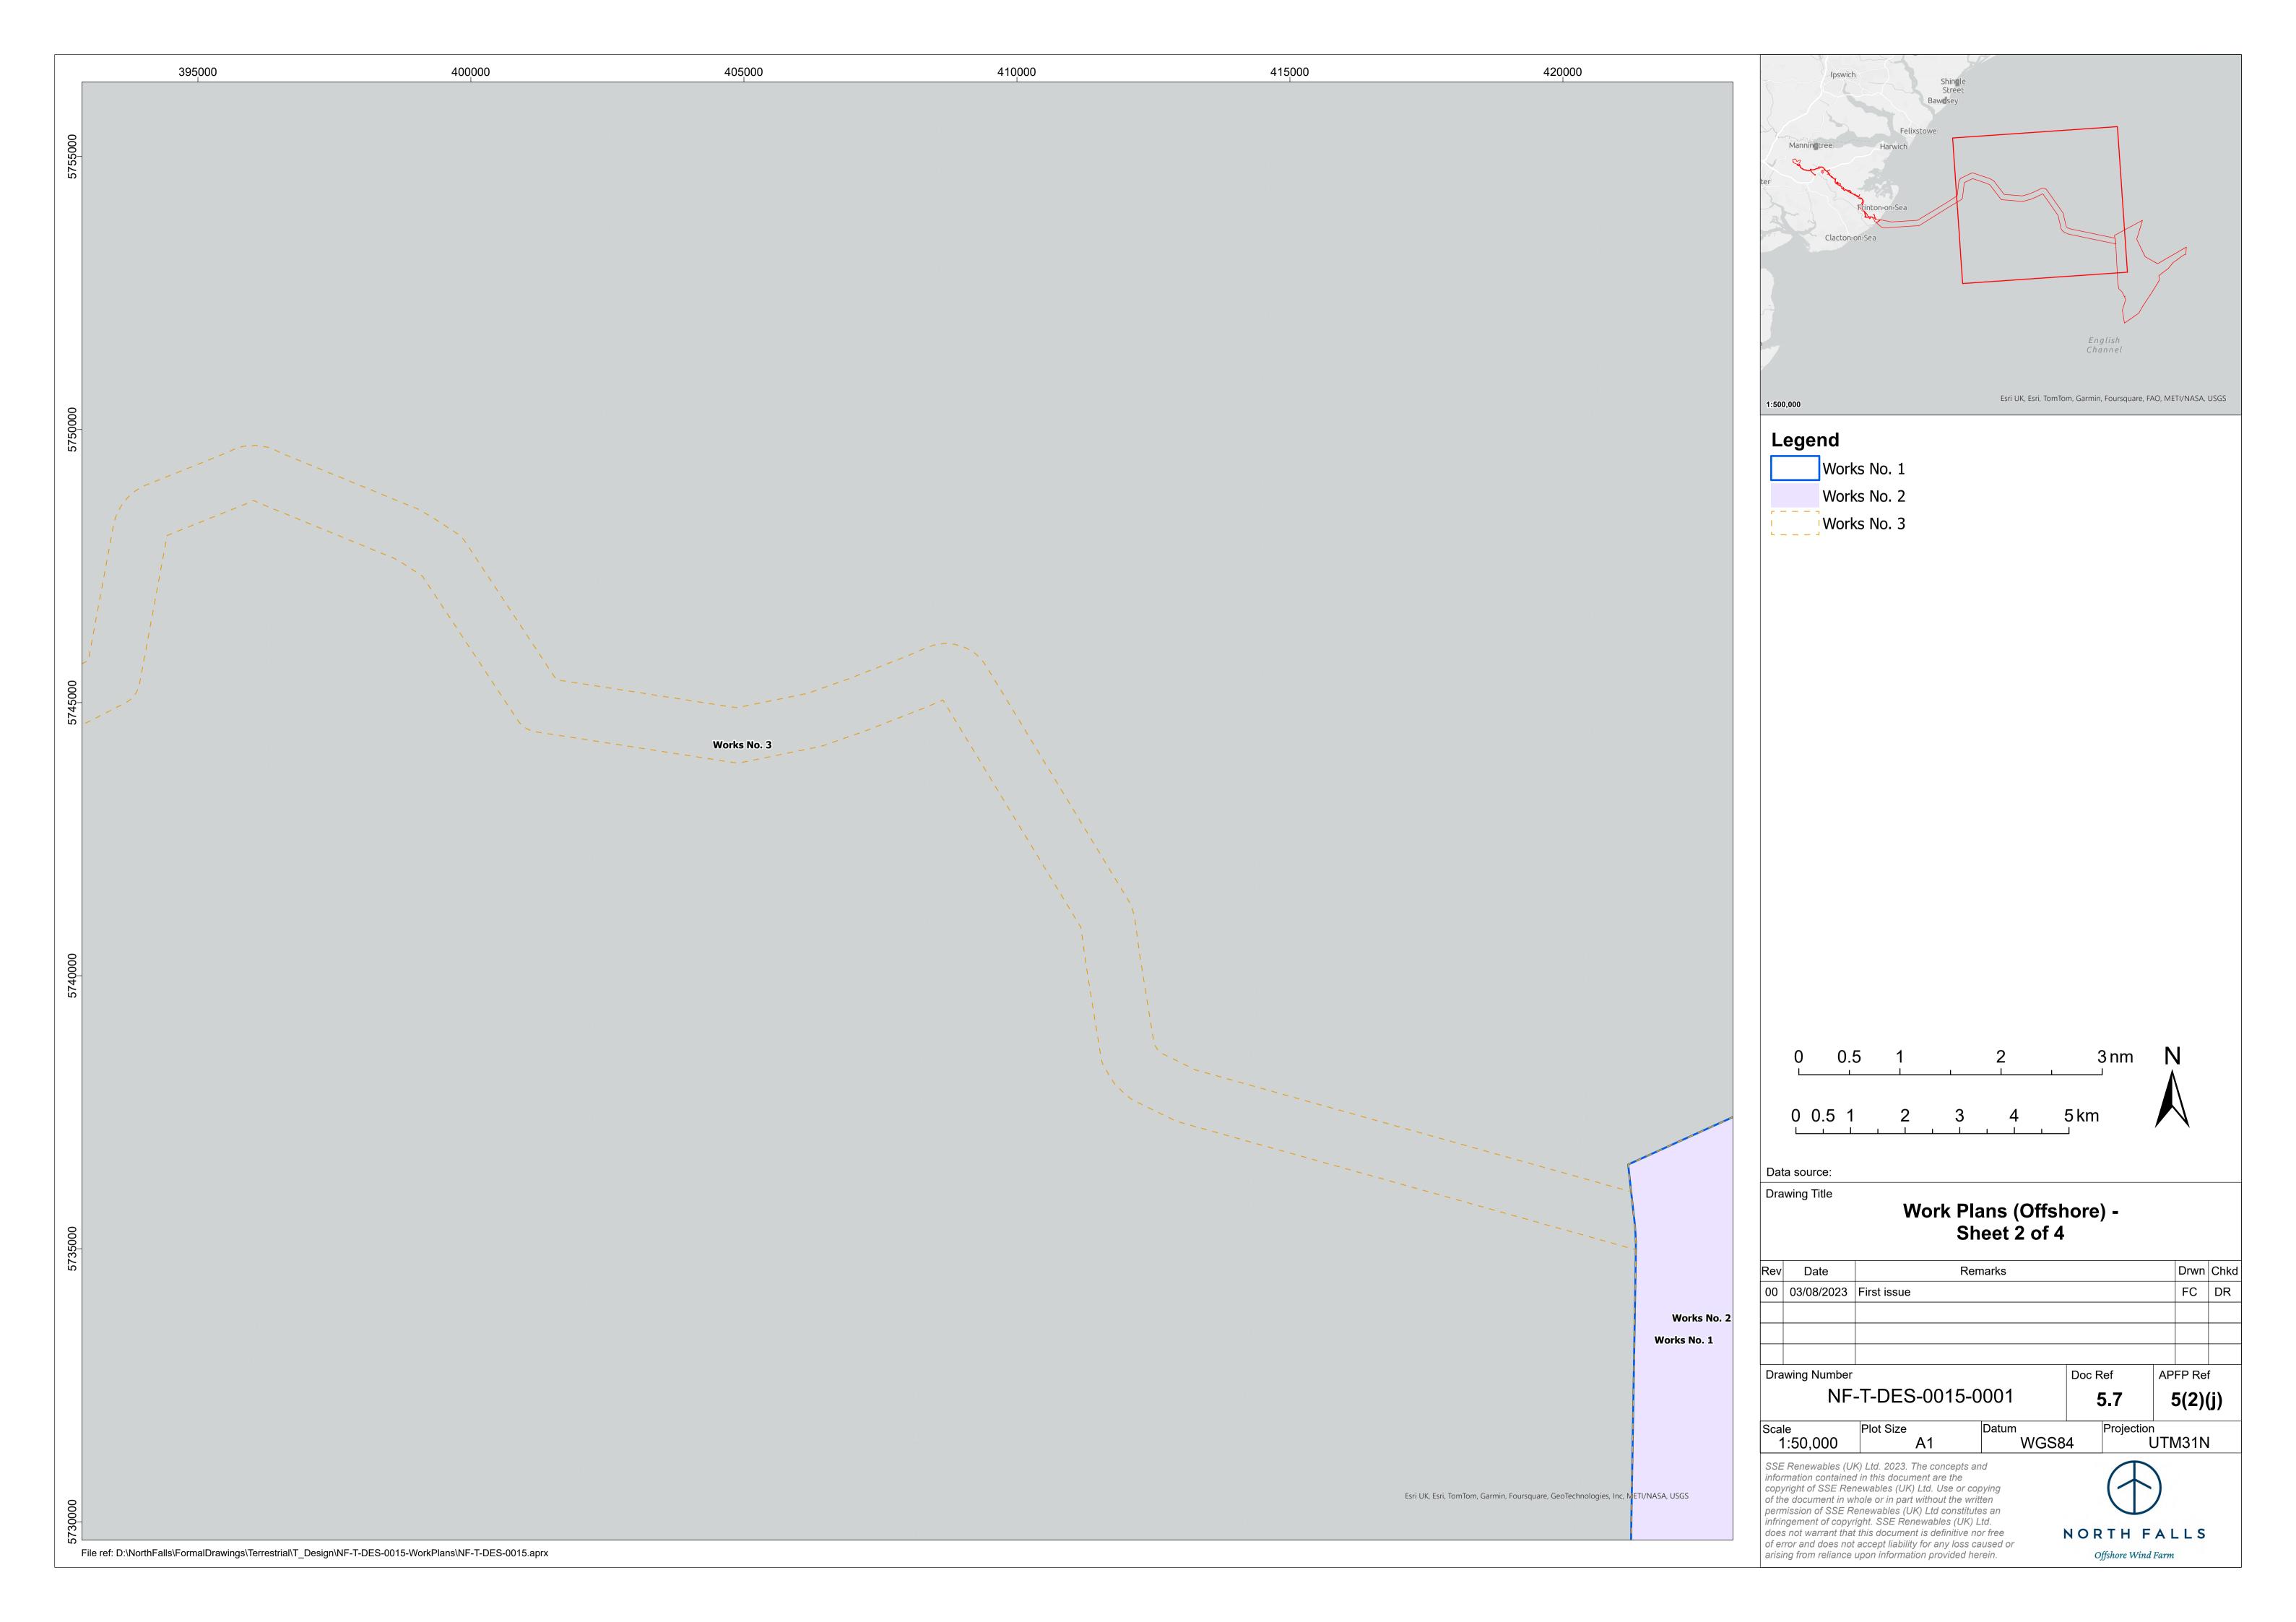

Works No. 1

Works No. 2

Works No. 3

# Work Plans (Offshore) -Sheet 1 of 4

| Rev | Date               | Remarks     |         |    | Drwn  | Chkd |
|-----|--------------------|-------------|---------|----|-------|------|
| 00  | 03/08/2023         | First issue |         |    | FC    | DR   |
|     |                    |             |         |    |       |      |
|     |                    |             |         |    |       |      |
|     |                    |             |         |    |       |      |
| Dra | Drawing Number     |             | Doc Ref | AP | FP Re | f    |
|     | NE T DEC 2245 2224 |             |         |    |       |      |

|      | NF-T-DES-00 | 15-0001 | 5.7        | 5(2)(j) |
|------|-------------|---------|------------|---------|
| colo | Plot Size   | Datum   | Projection | `       |

Scale 1:50,000 Plot Size WGS84 UTM31N