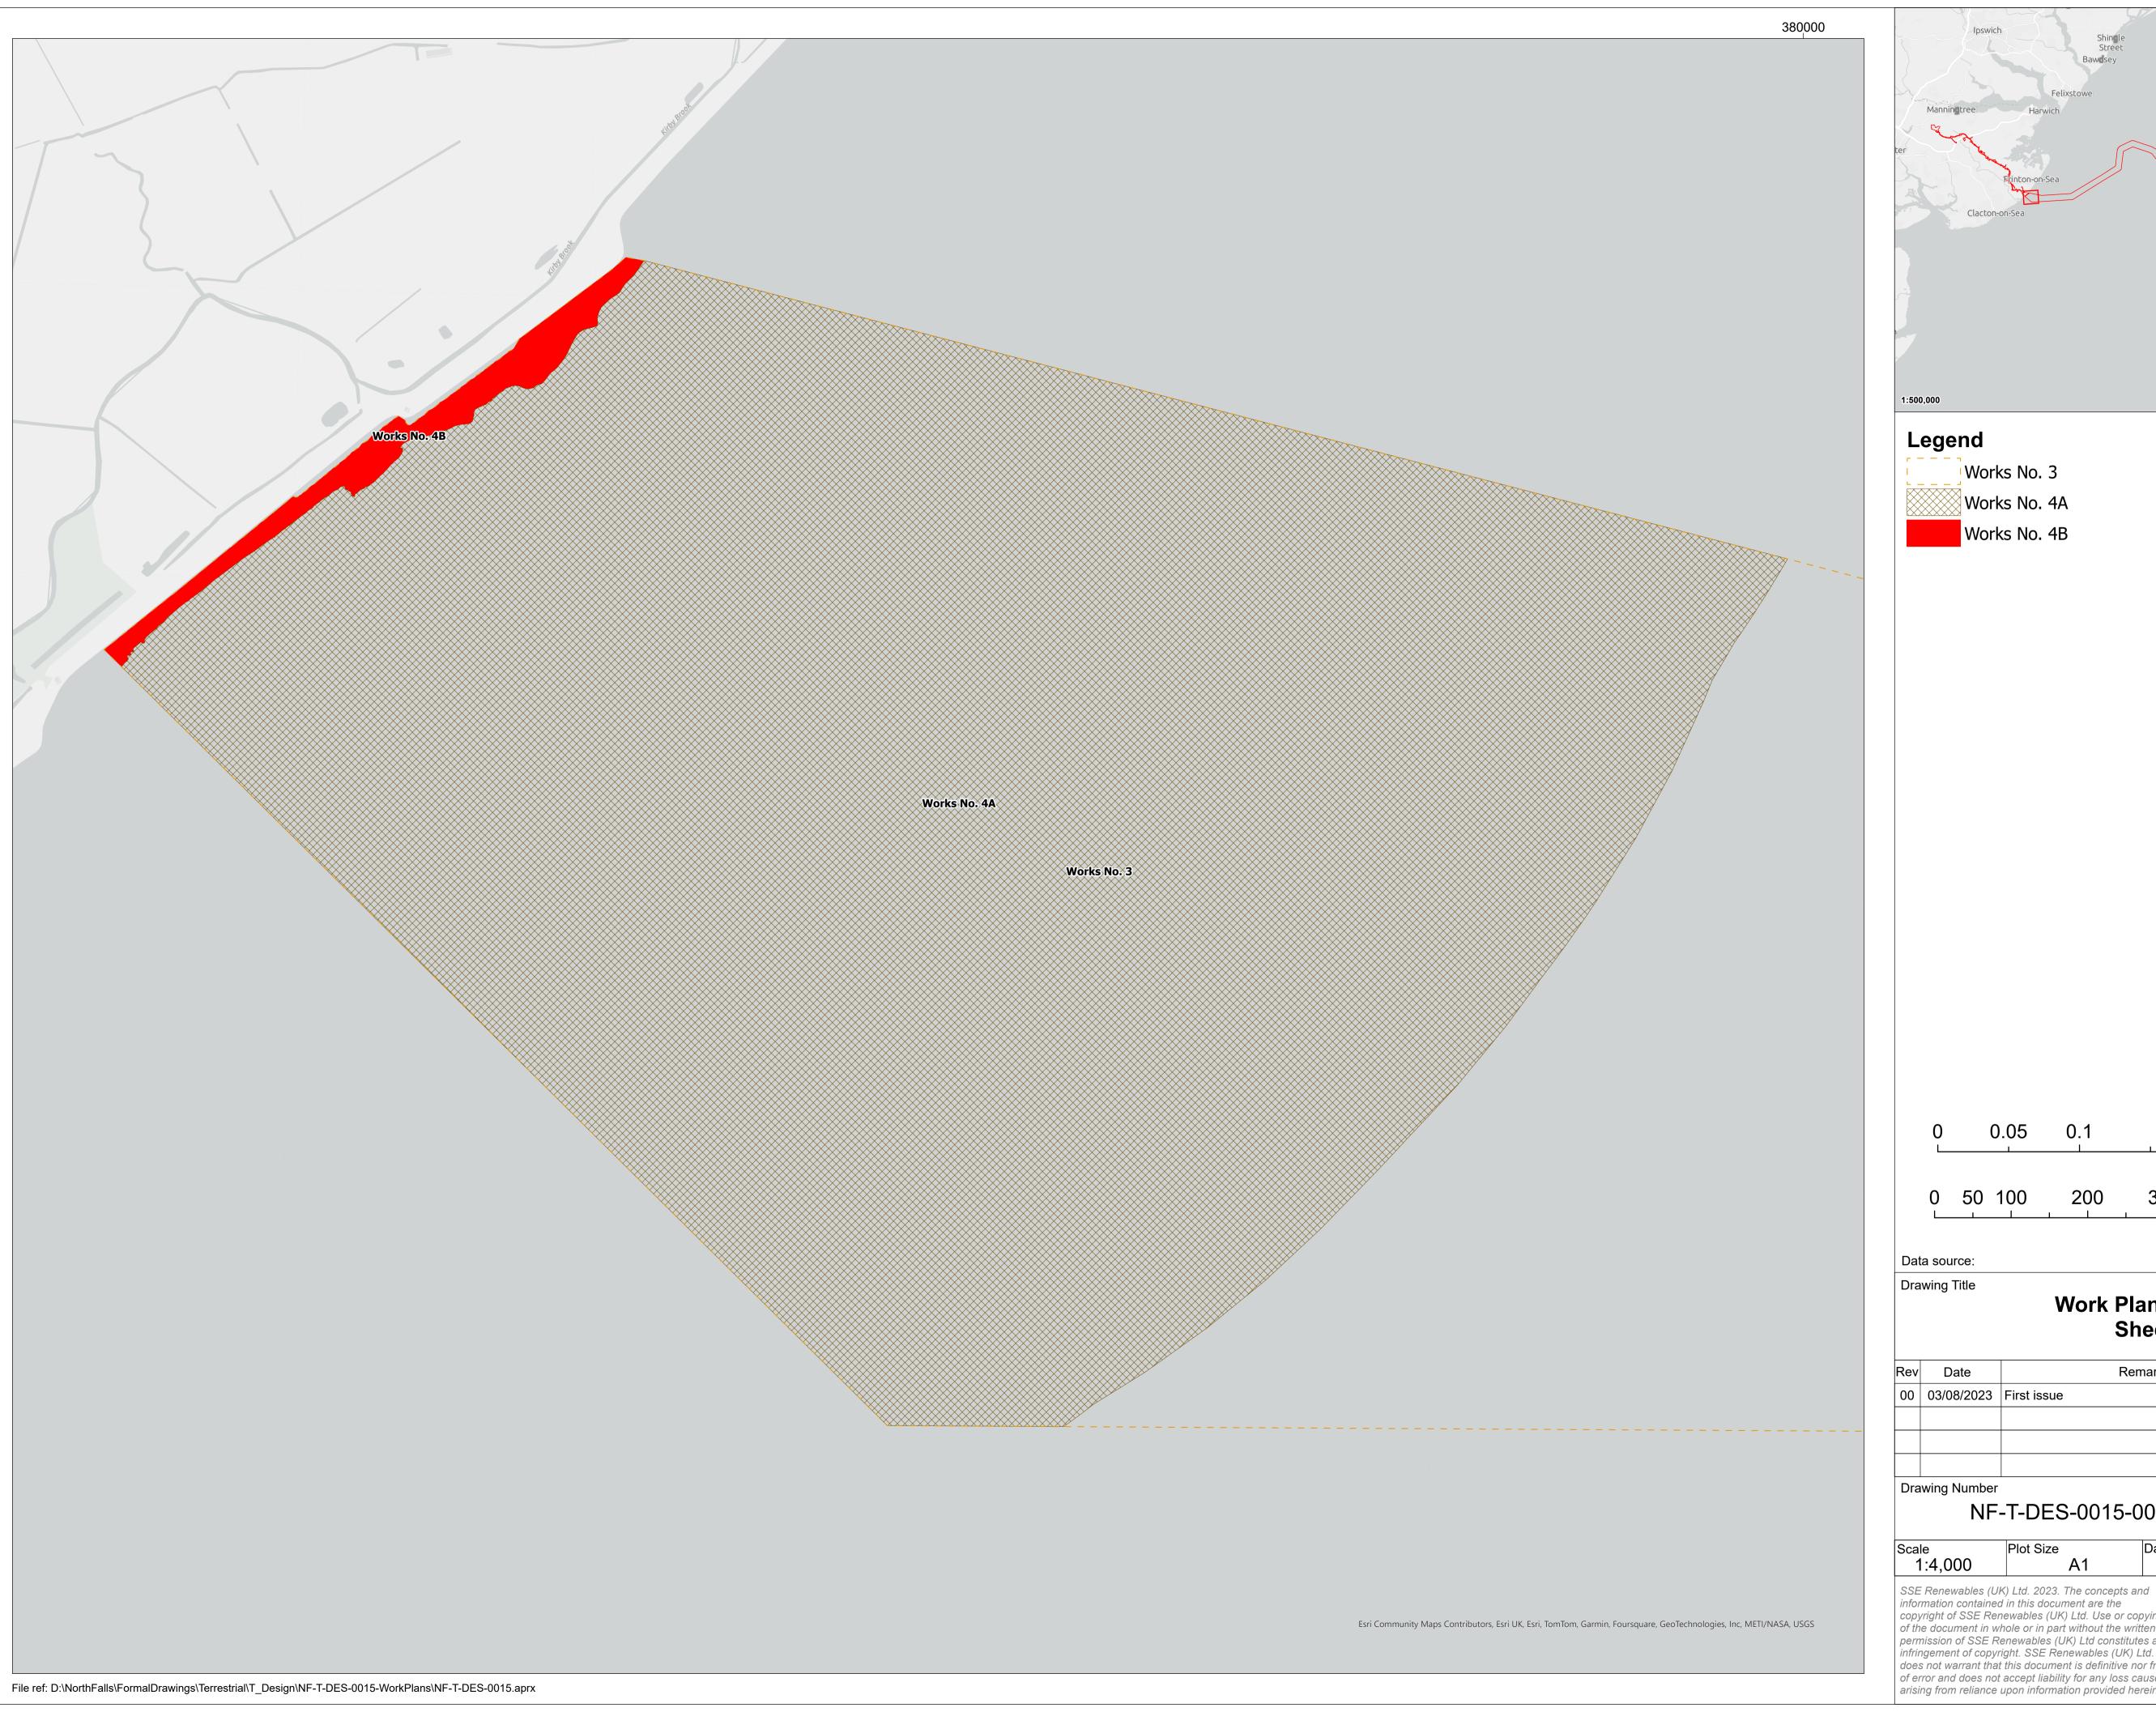

Works No. 1

Works No. 2

Works No. 3

# Work Plans (Offshore) -Sheet 1 of 4

| Rev | Date               | Remarks     |         |    | Drwn  | Chkd |
|-----|--------------------|-------------|---------|----|-------|------|
| 00  | 03/08/2023         | First issue |         |    | FC    | DR   |
|     |                    |             |         |    |       |      |
|     |                    |             |         |    |       |      |
|     |                    |             |         |    |       |      |
| Dra | Drawing Number     |             | Doc Ref | AP | FP Re | f    |
|     | NE T DEC 2245 2224 |             |         |    |       |      |

|      | NF-T-DES-00 | 15-0001 | 5.7        | 5(2)(j) |
|------|-------------|---------|------------|---------|
| colo | Plot Size   | Datum   | Projection | `       |

Scale 1:50,000 Plot Size WGS84 UTM31N