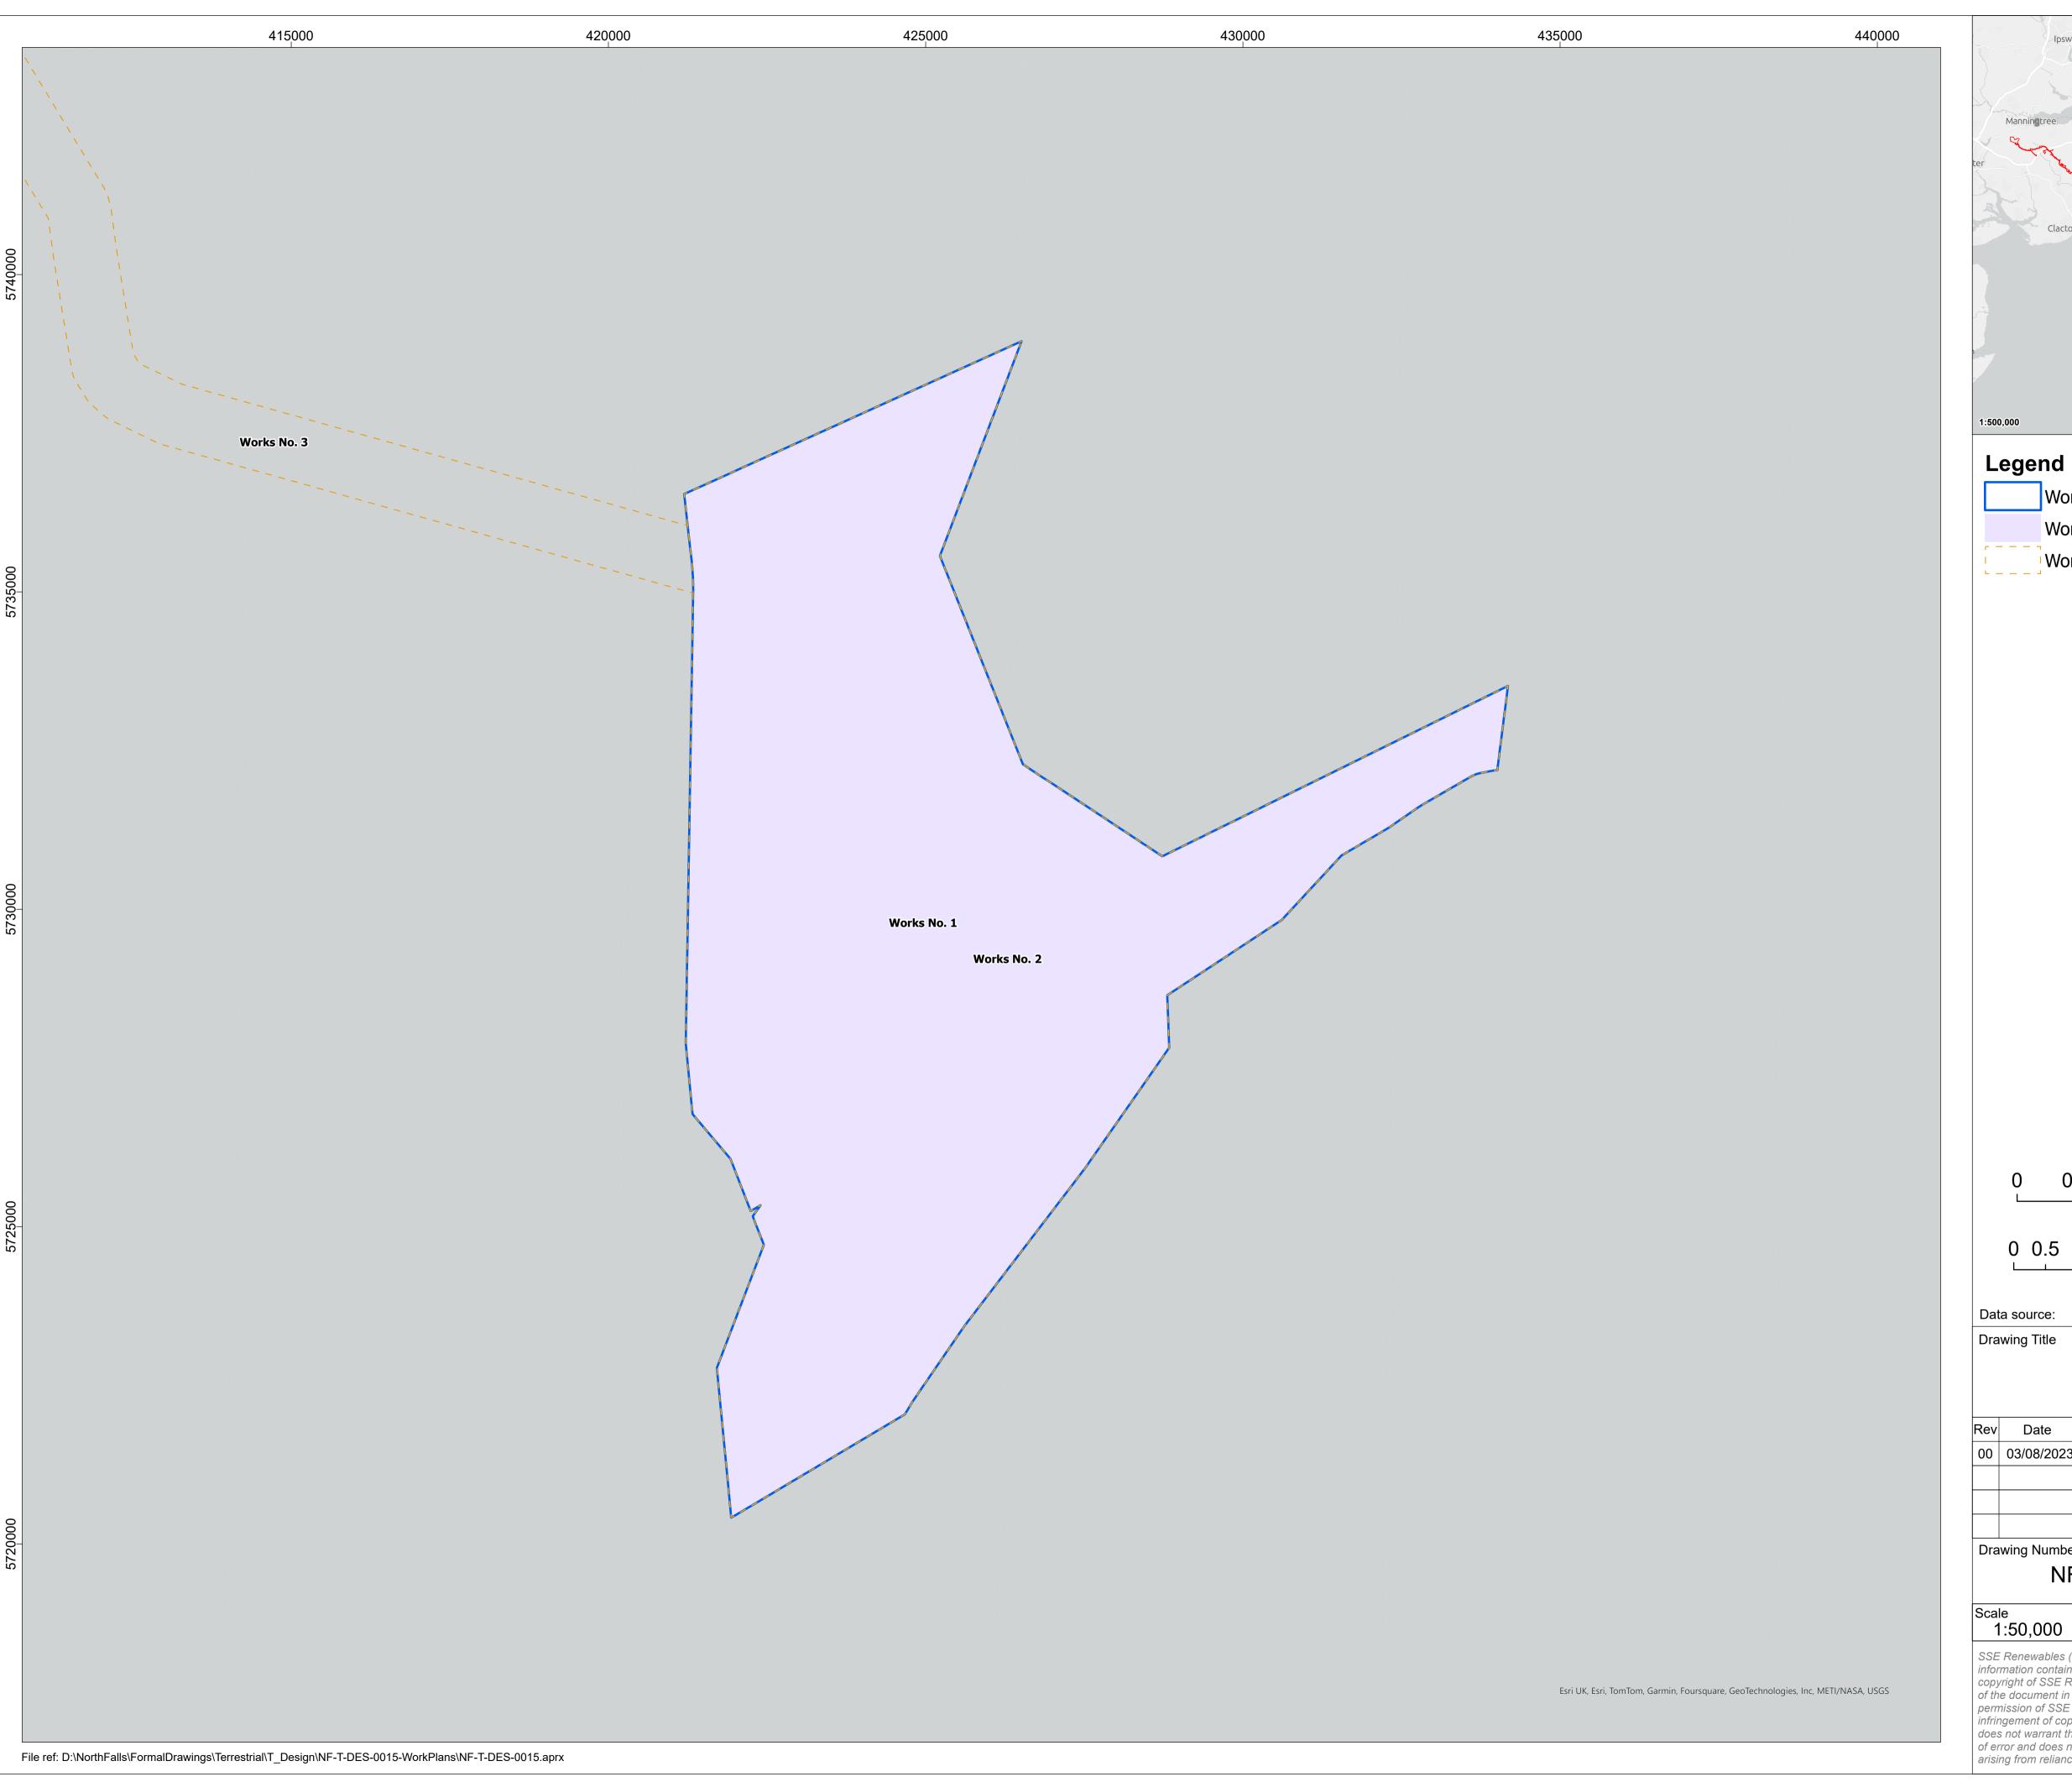

Works No. 1

Works No. 2

Works No. 3

# Work Plans (Offshore) -Sheet 1 of 4

| Rev | Date               | Remarks     |         |    | Drwn  | Chkd |
|-----|--------------------|-------------|---------|----|-------|------|
| 00  | 03/08/2023         | First issue |         |    | FC    | DR   |
|     |                    |             |         |    |       |      |
|     |                    |             |         |    |       |      |
|     |                    |             |         |    |       |      |
| Dra | Drawing Number     |             | Doc Ref | AP | FP Re | f    |
|     | NE T DEC 2245 2224 |             |         |    |       |      |

|      | NF-T-DES-00 | 15-0001 | 5.7        | 5(2)(j) |
|------|-------------|---------|------------|---------|
| colo | Plot Size   | Datum   | Projection | `       |

Scale 1:50,000 Plot Size WGS84 UTM31N