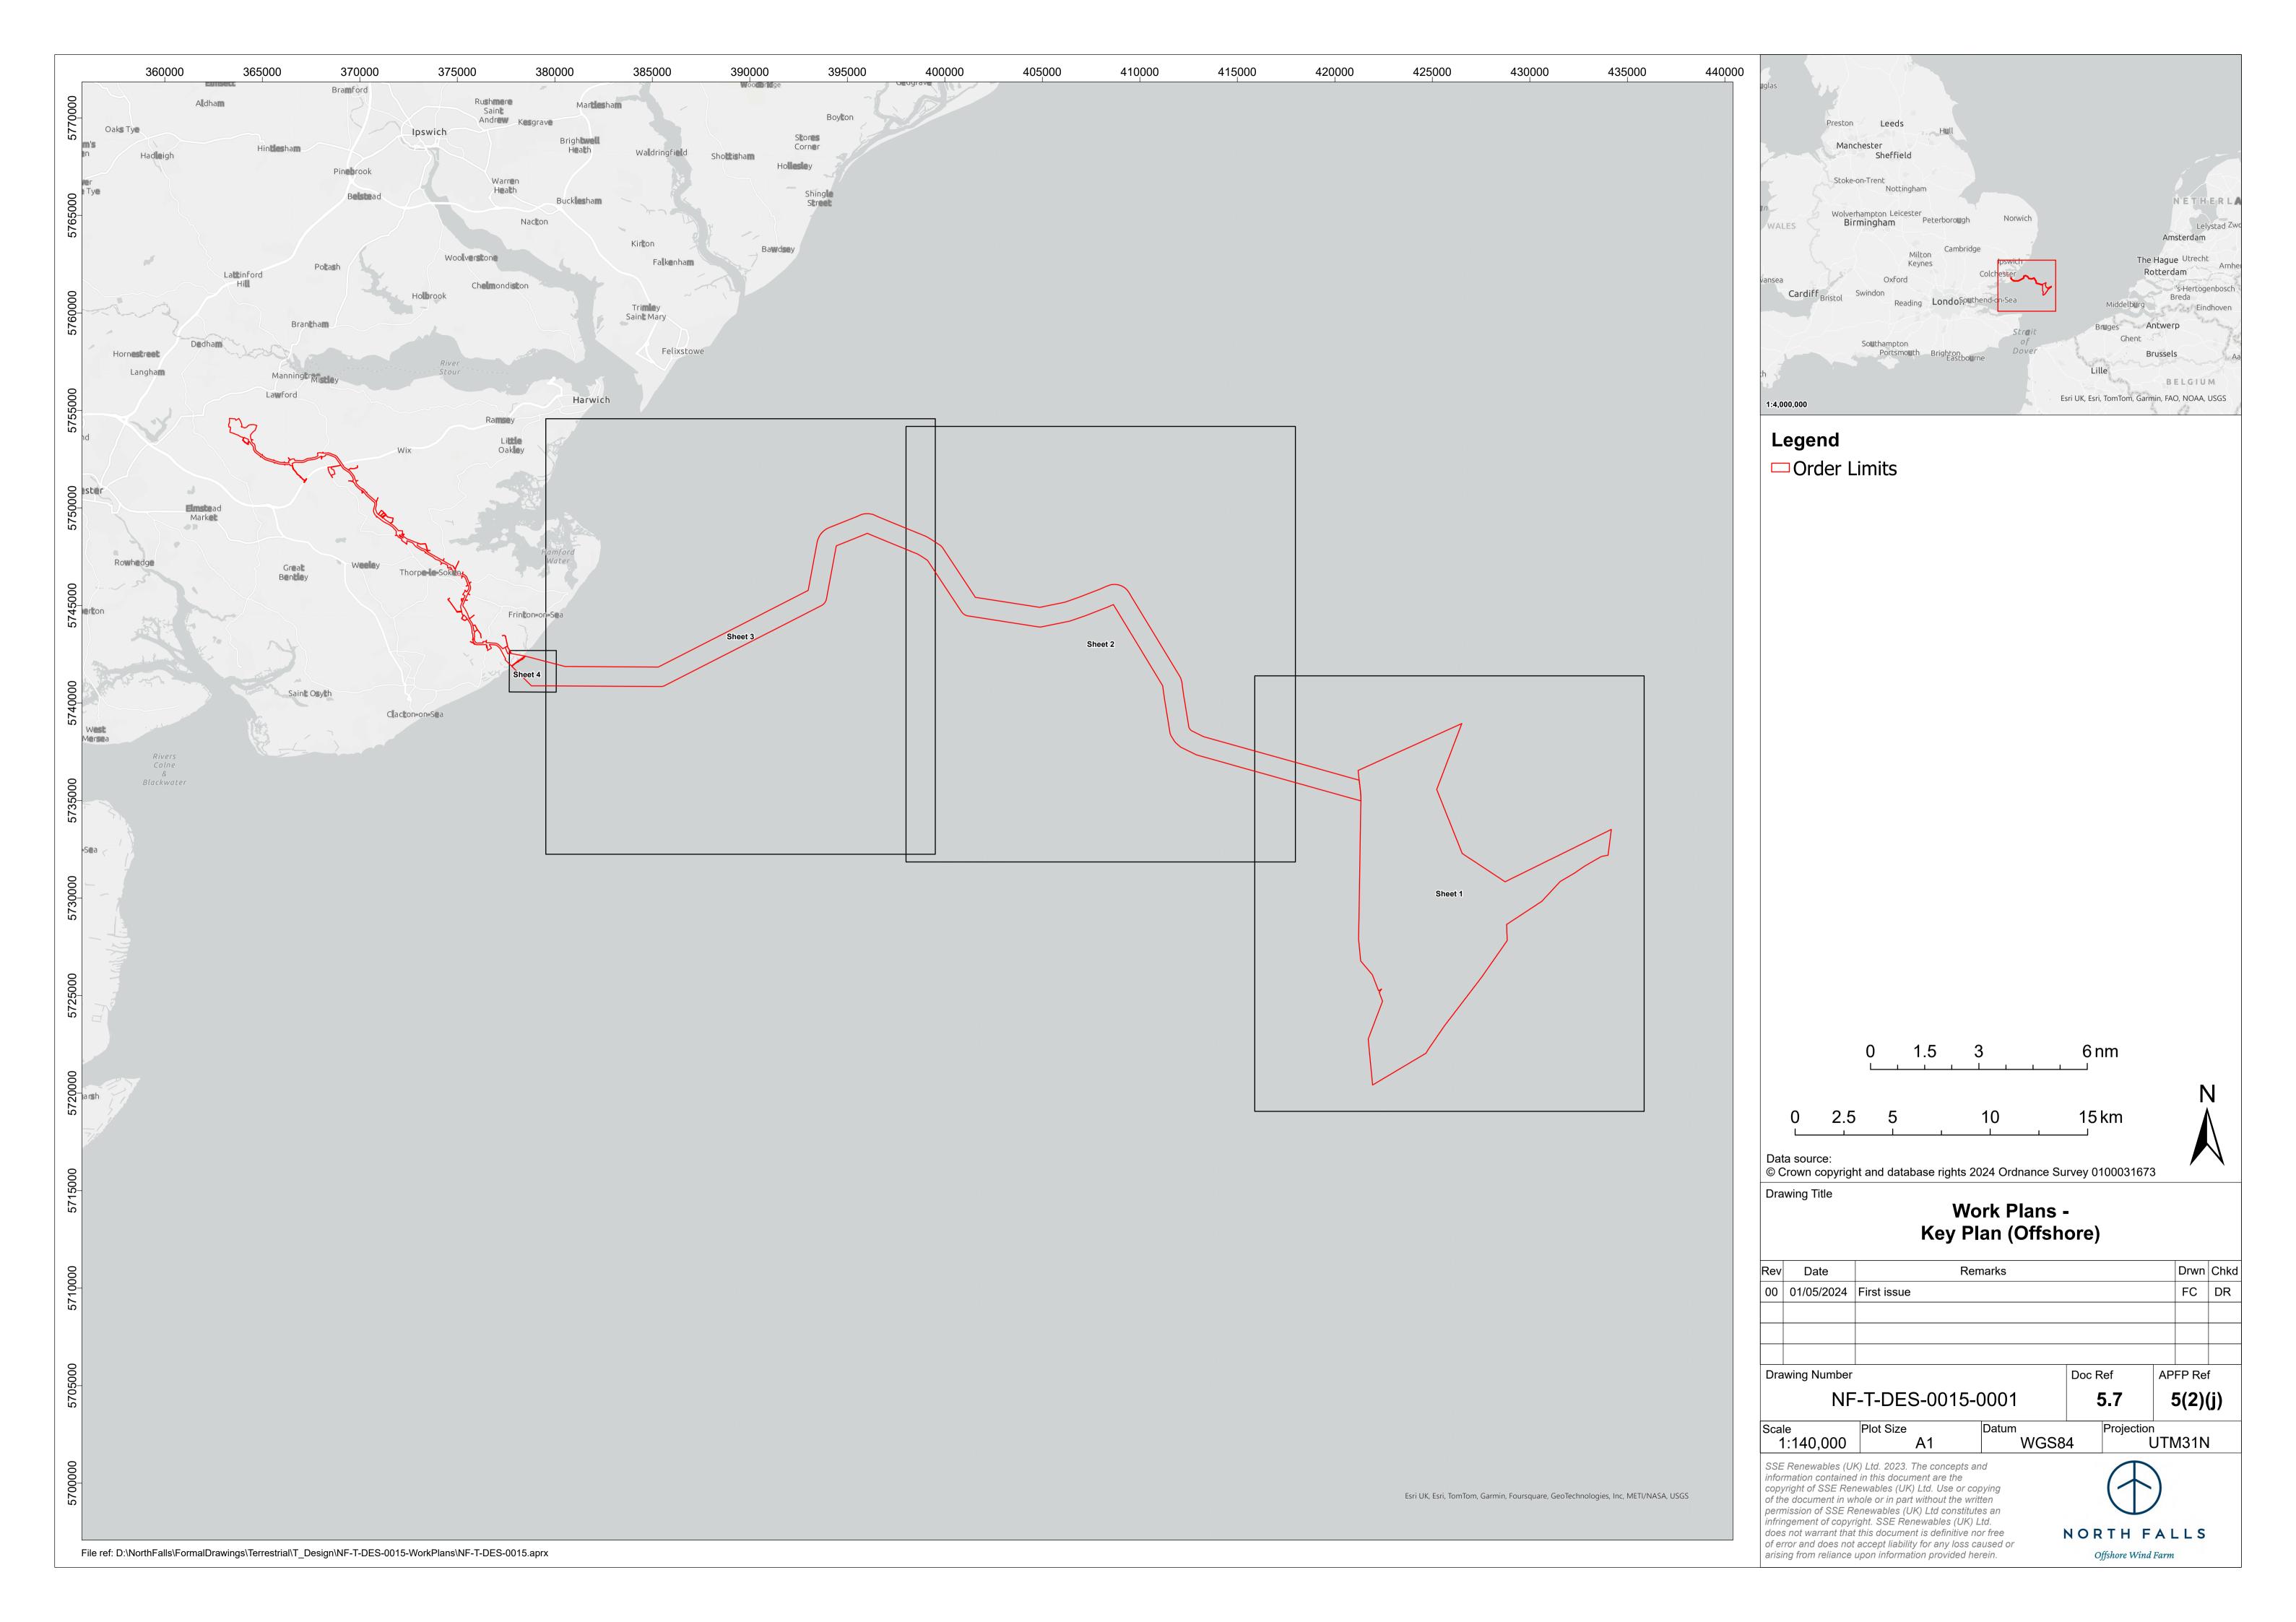

### **Works Plans (Offshore)**

**Document Reference:** 5.7

5 Volume:

APFP Regulation: 5(2)(j)

July 2024 Date:

Revision: 0

**Project Reference: EN010119** 

| Project              | North Falls Offshore Wind Farm |
|----------------------|--------------------------------|
| Document Title       | Works Plans (Offshore)         |
| Document Reference:  | 5.7                            |
| APFP Regulation      | 5(2)(j)                        |
| Supplier             | NFOW                           |
| Supplier Document ID | NF-T-DES-0015-0001             |

# Work Plans (Offshore) -Sheet 1 of 4

| Rev | Date               | Remarks     |         |    | Drwn  | Chkd |
|-----|--------------------|-------------|---------|----|-------|------|
| 00  | 03/08/2023         | First issue |         |    | FC    | DR   |
|     |                    |             |         |    |       |      |
|     |                    |             |         |    |       |      |
|     |                    |             |         |    |       |      |
| Dra | Drawing Number     |             | Doc Ref | AP | FP Re | f    |
|     | NE T DEC 2245 2224 |             |         |    |       |      |

|      | NF-T-DES-00 | 15-0001 | 5.7        | 5(2)(j) |
|------|-------------|---------|------------|---------|
| colo | Plot Size   | Datum   | Projection | `       |

Scale 1:50,000 Plot Size WGS84 UTM31N